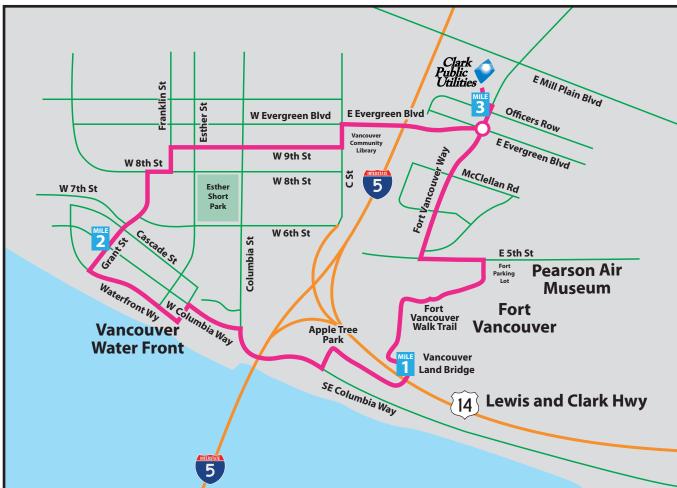

## Start at 1200 Fort Vancouver Way

- Head south down Fort Vancouver Way
- Turn east on E. 5th Street
- Turn south on the walking path at Fort Vancouver
- Continue on the walking path over the land bridge and under the railroad tracks until you turn right heading west along the walking path on SE Columbia Way (this is where the 5k/10k routes split)
- Turn west on W. Columbia Way
- Turn south on Esther Street
- Head west on the new upper path of the Vancouver Waterfront Trail
- Turn north up Grant Street
- Turn east on W. 8th Street
- Turn north up Franklin Street
- Turn east on W. 9th Street
- Turn north up C Street
- Turn east on E. Evergreen Blvd
- Turn north at the roundabout to the finish line